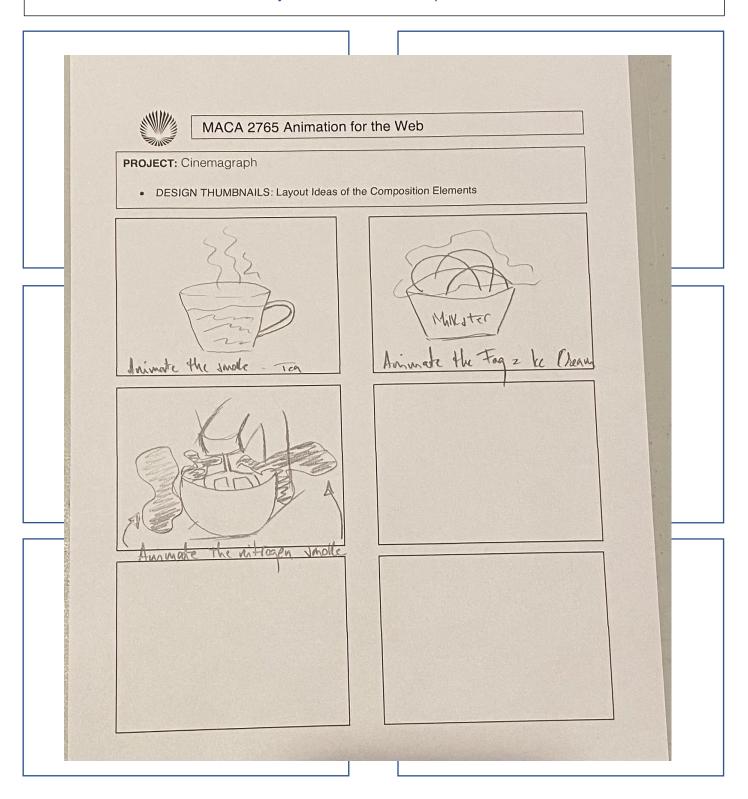

## MACA 2765 Animation for the Web

**PROJECT:** Cinemagraph

• DESIGN THUMBNAILS: Layout Ideas of the Composition Elements