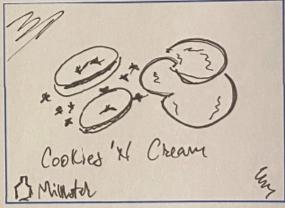

#### Design Elements:

Tone/Personality: chic, modern, innovative

Existing Brand Items: logo

Color Scheme: black and white with grey accents

Typography:

Images: cookies and cream ice cream photo